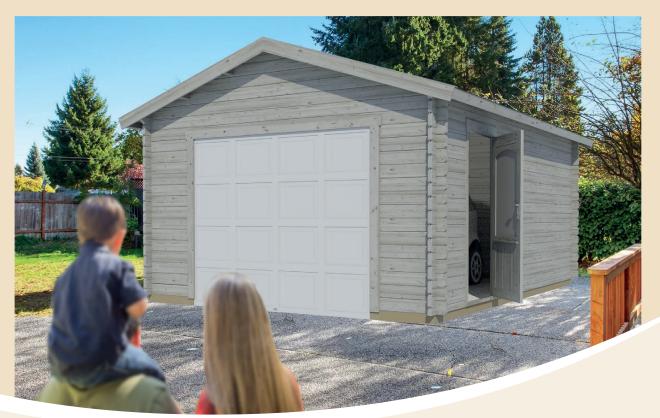

Garage 2 is designed for one car and has a separate door for easier access.

| GARAGE 2                                        |                      |
|-------------------------------------------------|----------------------|
| Wall thickness (mm)                             | 44                   |
| Area (mm)                                       | 3900×5100            |
|                                                 | $= 19,9 \text{ m}^2$ |
| Ridge height (mm)                               | 2980                 |
| Side wall height (mm)                           | 2230                 |
| Area including roof eaves ca.                   | 4480×5530            |
| Roof area                                       | 25,3 m <sup>2</sup>  |
| Roofing material                                | shingles             |
| Door type C (897x1820)                          | I piece              |
| Floor boards (mm)                               | not included         |
| EAN code                                        | 6418635008805        |
| Package size (LxHxW,mm)                         | 5550×900×1150        |
| Package weight (kg)                             | 1440                 |
| 5.10 m<br>4.92 m<br>2,520 m                     |                      |
| 0, 8, 8, 9, 9, 9, 9, 9, 9, 9, 9, 9, 9, 9, 9, 9, | 1,960 m              |